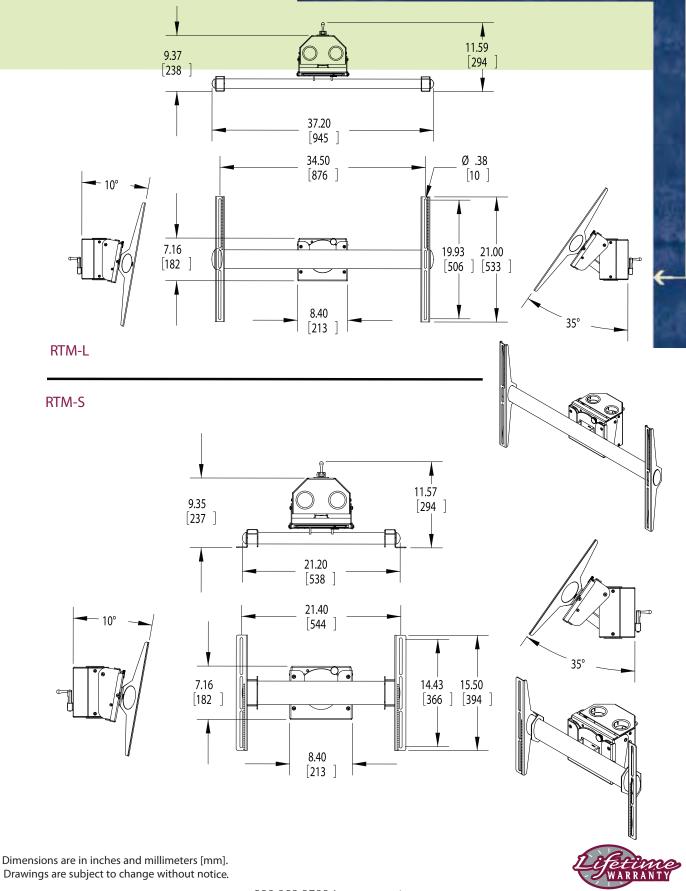

ays). Regardless of which RTM-C works best for a particular application, they all mate with standard 1 <sup>1</sup>/<sub>2</sub>" NPT or any of our 1 <sup>1</sup>/<sub>2</sub>" adjustableheight suspension adapters.

- · Multiple configuration options
- 20° of downward tilt
- · 25° upward tilt
- 360° screen rotation
- Mates with standard 1 <sup>1</sup>/<sub>2</sub>" NPT or any of our 1 <sup>1</sup>/<sub>2</sub>" adjustable-height suspension adapters
- · Lifetime warranty
- · Color: Black

| Model  | Display Size | Max. Wt.           |
|--------|--------------|--------------------|
| RTM-C  | Bracket Only |                    |
| RTM-CS | 26"-37"      | 125 lbs. (57 kgs.) |
| RTM-CL | 37"-61"      | 160 lbs. (73 kgs.) |





RTM-CS mated to AST-2446 pole (optional)



## **SPECIFICATIONS**



800.368.9700 I www.mounts.com